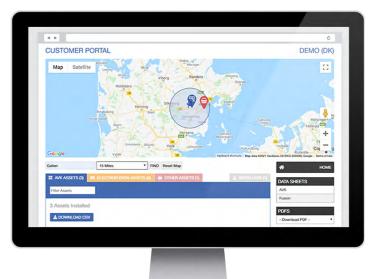

AVK Insight customer portal allows complete control of all aspects of the asset management system. It can be accessed from any device with an internet connection, and users can:

- search on locations to see if any assets are recorded
- get a quick overview of whether assets are from AVK, FUSION or other suppliers
- see valve location on a map and a list of installation details
- · view the quality of assets, via photographs
- export data collected using a common file format to integrate into existing mapping (GIS) systems
- · create their own users
- add installers
- · get access to further information