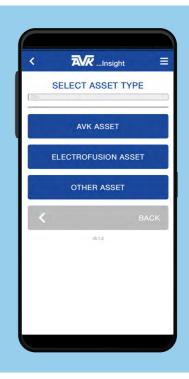

## $\label{lem:confidential} \textbf{Confidential installation data of ALL assets}$

The use of AVK Insight is not limited to AVK valves and can be used to track and manage all assets.

Installation data is confidential to the customer and can be exported in formats that allow integration with existing mapping systems.

AVK Insight customer portal allows complete control of all aspects of the asset management system. It can be accessed from any device with an internet connection, and users can:

- search on locations to see if any assets are recorded
- get a quick overview of whether assets are from AVK, FUSION or other suppliers
- see valve location on a map and a list of installation details
- · view the quality of assets, via photographs
- export data collected using a common file format to integrate into existing mapping (GIS) systems
- · create their own users
- add installers
- · get access to further information