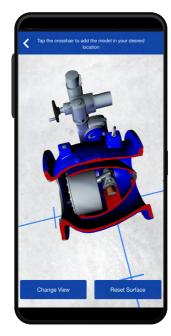

#### AVK AR

AR and 3D modelling are increasingly important within all fields of engineering. AVK Assist includes an AR section, where augmented reality can be used to have a look inside AVK products. This section is in development and currently with a limited selection of products.