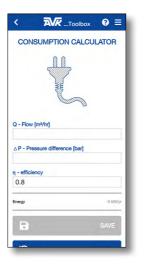

Pressure loss calculator determines the pressure loss in a valve for a given flow rate. Only flow rate and value flow factor (Kv-value) are needed.

Power consumption calculator gives you the power consumption in kWh/ year based on flow rate, pressure difference and efficiency grade of the pump.