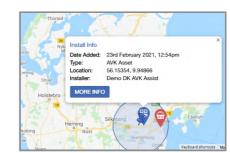

## Get full traceability of your assets

Each installed valve has a unique GPS pin location, and when combined with a photo of the installation, it provides a complete, accurate and auditable record of every valve you have installed.

AVK Insight customer portal allows complete control of all aspects of the asset management system. It can be accessed from any device with an internet connection, and users can:

- search on locations to see if any assets are recorded
- get a quick overview of whether assets are from AVK, FUSION or other suppliers
- see valve location on a map and a list of installation details
- · view the quality of assets, via photographs
- export data collected using a common file format to integrate into existing mapping (GIS) systems
- · create their own users
- add installers
- · get access to further information