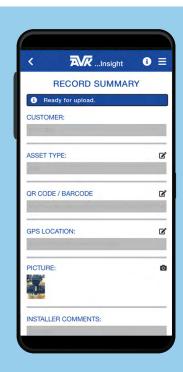

AVK Insight mobile app is a complete installation tracker and asset management system using a QR code platform to enable full traceability of your assets.

## Get full traceability of your assets

Each installed valve has a unique GPS pin location, and when combined with a photo of the installation, it provides a complete, accurate and auditable record of every valve you have installed.

**OR CODE** 