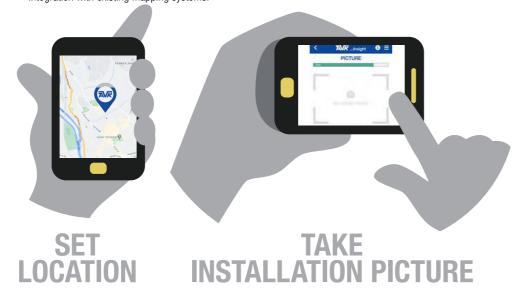

## Get full traceability of your assets

Each installed valve has a unique GPS pin location, and when combined with a photo of the installation, it provides a complete, accurate and auditable record of every valve you have installed.