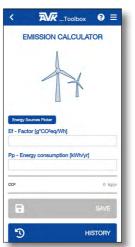

Emission calculator calculates CO2 emission stemming from the power consumption at a given energy source.

Sections for AVK AR and About AVK are part of the app