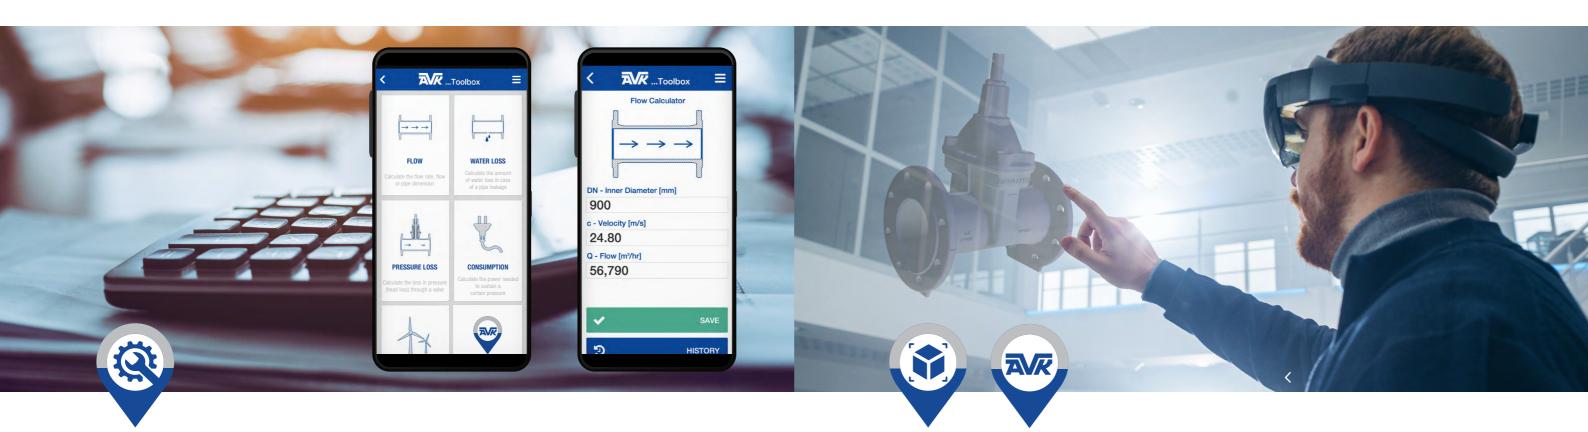

## **AVK** AR AND ABOUT AVK

AVK Toolbox provides a set of tools that simplify the calculation of technical, energy and environmental key variables. The following calculation functions are included in AVK Toolbox:

### Flow calculator with three variables: DN class, flow velocity and flow rate. Know any two, and the flow calculator will provide the third for you.

Water loss calculator indicates the volume of water to be lost as a consequence of a leak. Only two variables are needed: pressure in the pipe and diameter of the hole through which the water is escaping.

#### AVK AR

AR and 3D modelling are increasingly important within all fields of engineering. AVK Assist includes an AR section, where augmented reality can be used to have a look inside AVK products. This section is in development and currently with a limited selection of products.