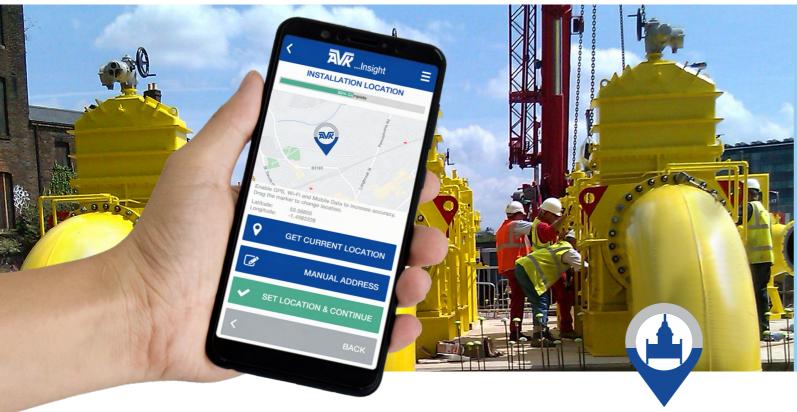

AVK Insight mobile app is a complete installation tracker and asset management system using a QR code platform to enable full traceability of your assets.

## Get full traceability of your assets

Each installed valve has a unique GPS pin location, and when combined with a photo of the installation, it provides a complete, accurate and auditable record of every valve you have installed.