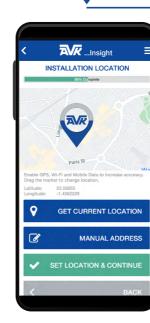

AVK Insight mobile app is a complete installation tracker and asset management system using a QR code platform to enable full traceability of your assets.

## Get full traceability of your assets

Each installed valve has a unique GPS pin location, and when combined with a photo of the installation, it provides a complete, accurate and auditable record of every valve you have installed.