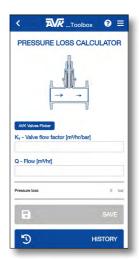

Pressure loss calculator determines the pressure loss in a valve for a given flow rate. Only flow rate and value flow factor (Kv-value) are needed.

Power consumption calculator gives you the power consumption in kWh/ year based on flow rate, pressure difference and efficiency grade of the pump.