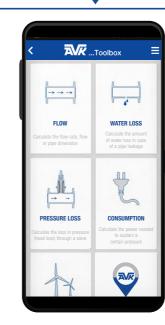

## **AVK** AR AND ABOUT AVK

AVK Toolbox provides a set of tools that simplify the calculation of technical, energy and environmental key variables. The following calculation functions are included in AVK Toolbox:

### Flow calculator with three variables: DN class, flow velocity and flow rate. Know any two, and the flow calculator will provide the third for you.

Water loss calculator indicates the volume of water to be lost as a consequence of a leak. Only two variables are needed: pressure in the pipe and diameter of the hole through which the water is escaping.

Pressure loss calculator determines the pressure loss in a valve for a given flow rate. Only flow rate and value flow factor (Kv-value) are needed.

Power consumption calculator gives you the power consumption in kWh/ year based on flow rate, pressure difference and efficiency grade of the pump.

Emission calculator calculates CO2 emission stemming from the power consumption at a given energy source.

Sections for AVK AR and About AVK are part of the app