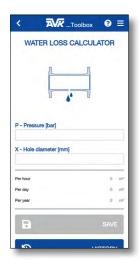

### Flow calculator with three variables: DN class, flow velocity and flow rate. Know any two, and the flow calculator will provide the third for you.

Water loss calculator indicates the volume of water to be lost as a consequence of a leak. Only two variables are needed: pressure in the pipe and diameter of the hole through which the water is escaping.