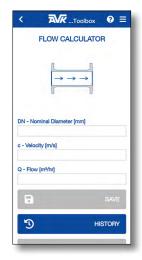

### Flow calculator with three variables: DN class, flow velocity and flow rate. Know any two, and the flow calculator will provide the third for you.

Water loss calculator indicates the volume of water to be lost as a consequence of a leak. Only two variables are needed: pressure in the pipe and diameter of the hole through which the water is escaping.