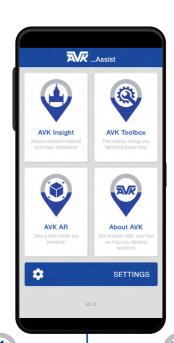

# THE SMART WAY

Take full control of your critical assets with the AVK Assist app. You can record, track and identify exactly where all your assets are installed.

AVK Assist is a free app aimed at gas and water network engineers. Key elements of the app are AVK Insight and AVK Toolbox which help track the installation quality and GPS location of assets and simplify technical calculations.

#### AVK AR

AR and 3D modelling are increasingly important within all fields of engineering. AVK Assist includes an AR section, where augmented reality can be used to have a look inside AVK products. This section is in development and currently with a limited selection of products.

#### About AVK

The app also provides access to a global locator of our AVK facilities, so you can easily locate where to get hold of AVK support. Contact details of all AVK sites across the world are included.